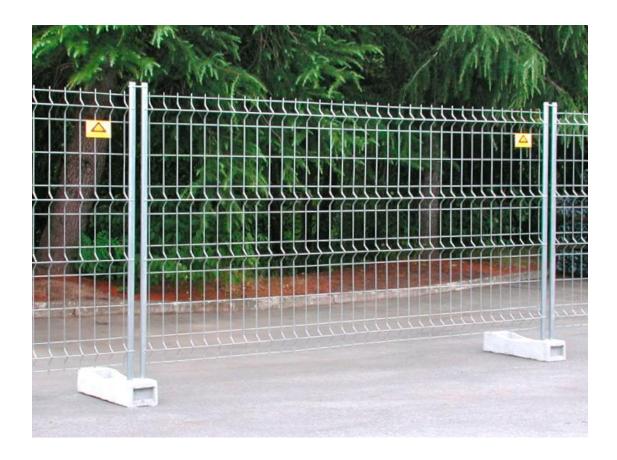

## **VALLA MÓVIL OCM-MOV**

BASTIDORES: De 3.50 x 1,90 m de malla electrosoldada formando reticula de 150x125/3.40 mmØ soldada a tubos de 40 mmØ en ambos extremos.

PIES DE HORMIGÓN: Bases de hormigón de 35 kg de gran resistencia gracias a las varillas de su interior que evita roturas. Sus orificios permiten colocar el bastidor en diferentes ángulos según se requiera.

FIJACIONES: Abrazaderas de unión entre los postes de 40 mm ø y tornillo de cabeza redonda de M10x100 mm con tuerca M10.